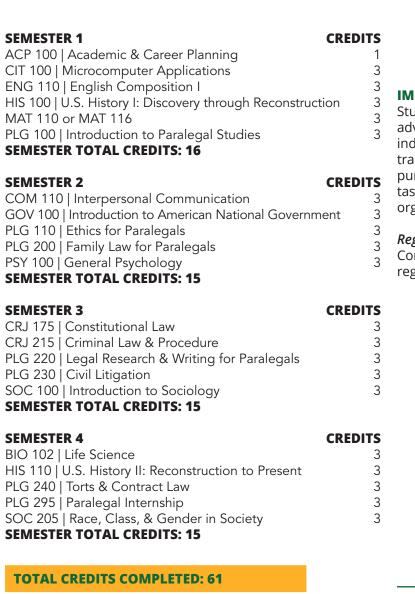

## PROGRAM MAP

## ASSOCIATE OF APPLIED SCIENCE IN PARALEGAL STUDIES

A student's placement on this program map is contingent upon meeting prerequisite or other academic requirements.

PENNHIGHLANDS.EDU

## **IMPORTANT NOTES:**

Students should seek an appointment with an academic advisor to determine the courses that properly meet each individual's academic goals and to discuss any and all transfer options. Graduates in this degree will be prepared to pursue careers as legal assistants and paralegals to perform tasks in legal, corporate, non-profit, and/or government organizations.